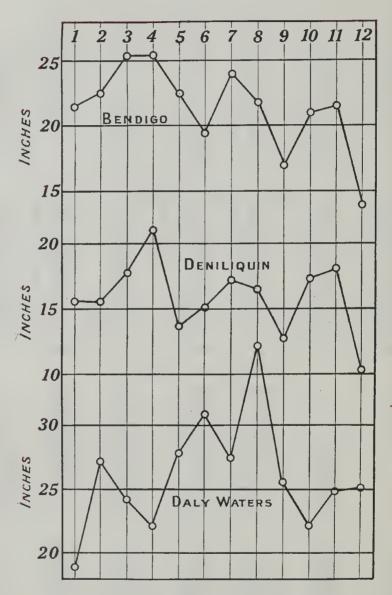

In general, the rainfalls used are the annual totals, but a partial exception has been made of the south-eastern wheat areas, where the winter rainfall is of paramount importance. The stations for which only the rainfalls of the winter half of the year, May to October inclusive, are shown, are Deniliquin, Wentworth, Adelaide, and a group of ten Northern Victorian stations—Swan Hill, Echuca, Yarrawonga, Warrack-nabeal, Charlton, Bendigo, Shepparton, Dookie, Horsham, and St. Arnaud. For the last, records are available as far back as 1857, though, in the earlier years, not for the whole ten. The numbers of years' record are also given, so that some idea can be formed of the value of the contribution from each stations;—